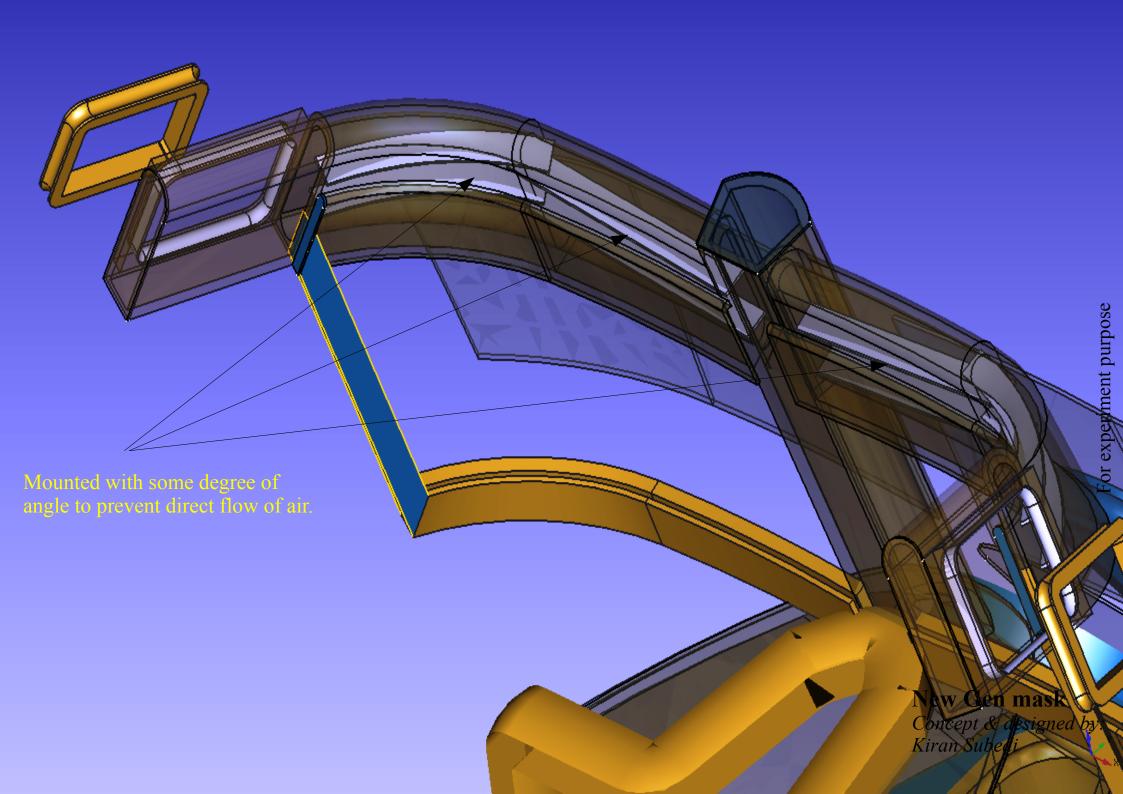

New Gen mask Concept & designed by: Kiran Subedi

## What is new?

- 1. Layers of the filter are mounted at the bottom side of the mask. So there is no direct contact with front side. Besides this front side of the mask now can be covered with transparent shield for visibility inside the mask.
- 2. Filters are placed leaving small space between two filters, so air can be accumlated after first filter before second filter.
- 3. Sponge type material is inserted inside the slot loop of the mask so there is no room for entering unfiltered air inside the mouth and nose part but eyes are only protected by eye protecting transparent shield if necessary it can be design.
- 4. No exhale air accumulated infront of the eyes which means there is no condensation of moisture in the transpa