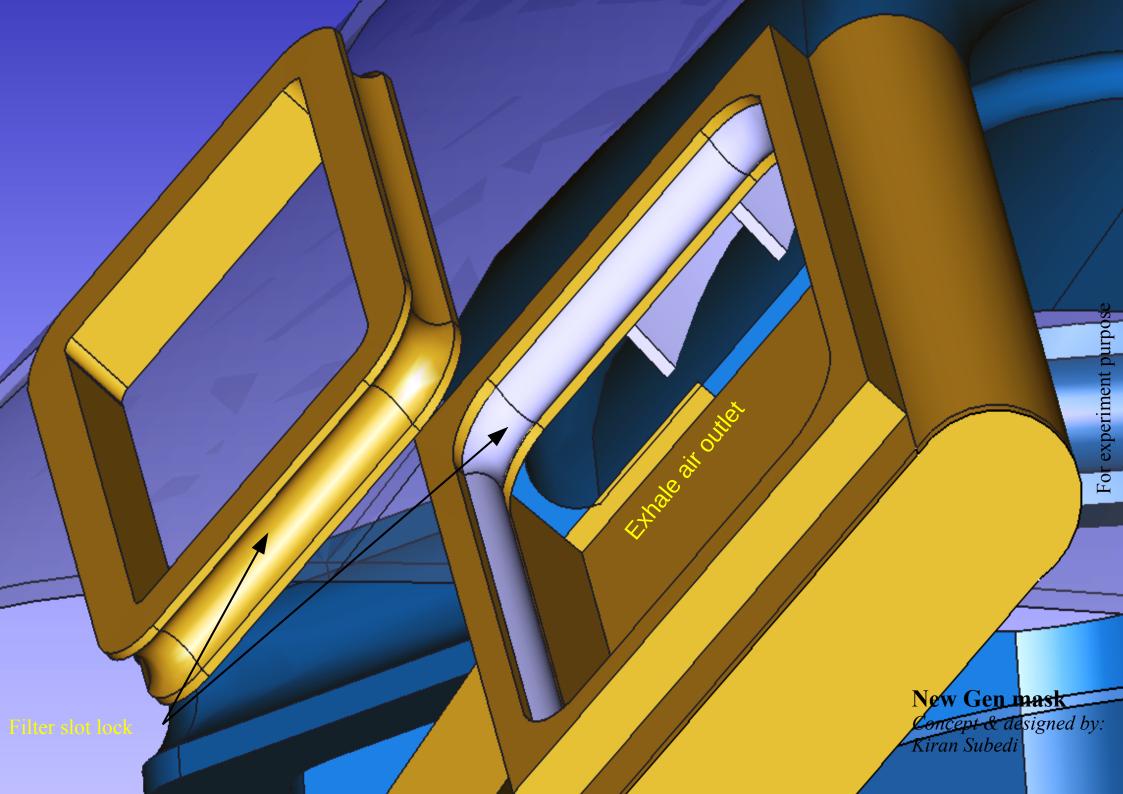

## What is new?

- 1. Layers of the filter are mounted at the bottom side of the mask. So there is no direct contact with front side. Besides this front side of the mask now can be covered with transparent shield for visibility inside the mask.
- 2. Filters are placed leaving small space between two filters, so air can be accumlated after first filter before second filter.
- 3. Sponge type material is inserted inside the slot loop of the mask so there is no room for entering unfiltered air inside the mouth and nose part but eyes are only protected by eye protecting transparent shield if necessary it can be design.
- 4. No exhale air accumulated infront of the eyes which means there is no condensation of moisture in the transparent shield infront of the eye, so there is clear vision for the eyes.
- 5. Exhale air is warm and lighter which rises up and passes through the hollow space inside mask and exhausted from the filter mounted at the two sides of frame edges. After testing, if it is necessary to increase the surface area of the filter and filter frame then filter size can be increase in the design