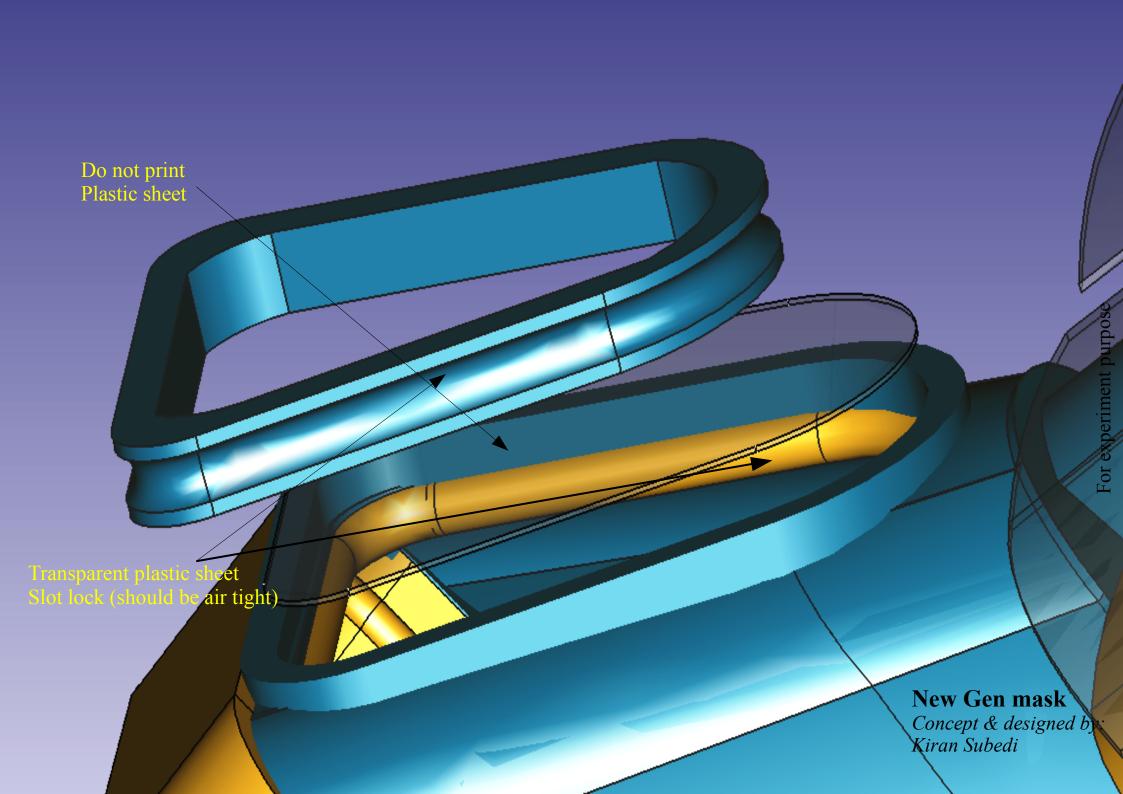

## What is new?

- 1. Layers of the filter are mounted at the bottom side of the mask. So there is no direct contact with front side. Besides this front side of the mask now can be covered with transparent shield for visibility inside the mask.
- 2. Filters are placed leaving small space between two filters, so air can be accumlated after first filter before second filter.
- 3. Sponge type material is inserted inside the slot loop of the mask so there is no room for entering unfiltered air inside the mouth and nose part but eyes are only protected by eye protecting transparent shield if necessary it can be design.
- 4. No exhale air accumulated infront of the eyes which means there is no condensation of moisture in the transparent shield infront of the eye, so there is clear vision for the eyes.
- 5. Exhale air is warm and lighter which rises up and passes through the hollow space inside mask and exhausted from the filter mounted at the two sides of frame edges. After testing, if it is necessary to increase the surface area of the filter and filter frame then filter size can be increase in the design