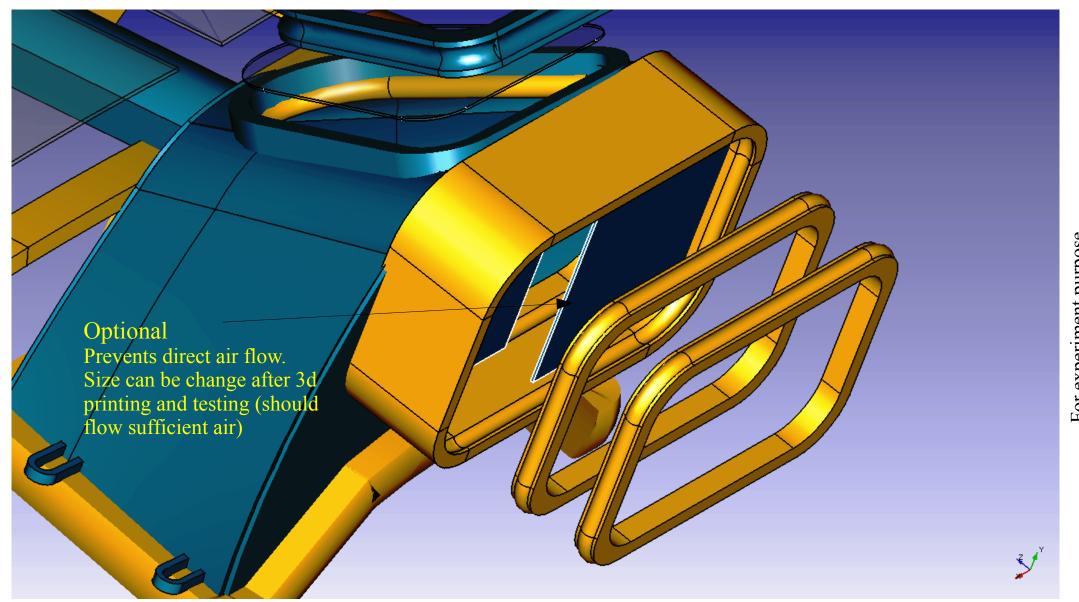

## What is new?

- 1. Layers of the filter are mounted at the bottom side of the mask. So there is no direct contact with front side. Besides this front side of the mask now can be covered with transparent shield for visibility inside the mask.
- 2. Filters are placed leaving small space between two filters, so air can be accumlated after first filter before second filter.
- 3. Sponge type material is inserted inside the slot loop of the mask so there is no room for entering unfiltered air inside the mouth and nose part but eyes are only protected by eye protecting transparent shield if necessary it can be design.
- 4. No exhale air accumulated infront of the eyes which means there is no condensation of moisture in the transparent shield infront of the eye, so there is clear vision for the eyes.
- 5. Exhale air is warm and lighter which rises up and passes through the hollow space inside mask and exhausted from the filter mounted at the two sides of frame edges. After testing, if it is necessary to increase the surface area of the filter and filter frame then filter size can be increase in the design