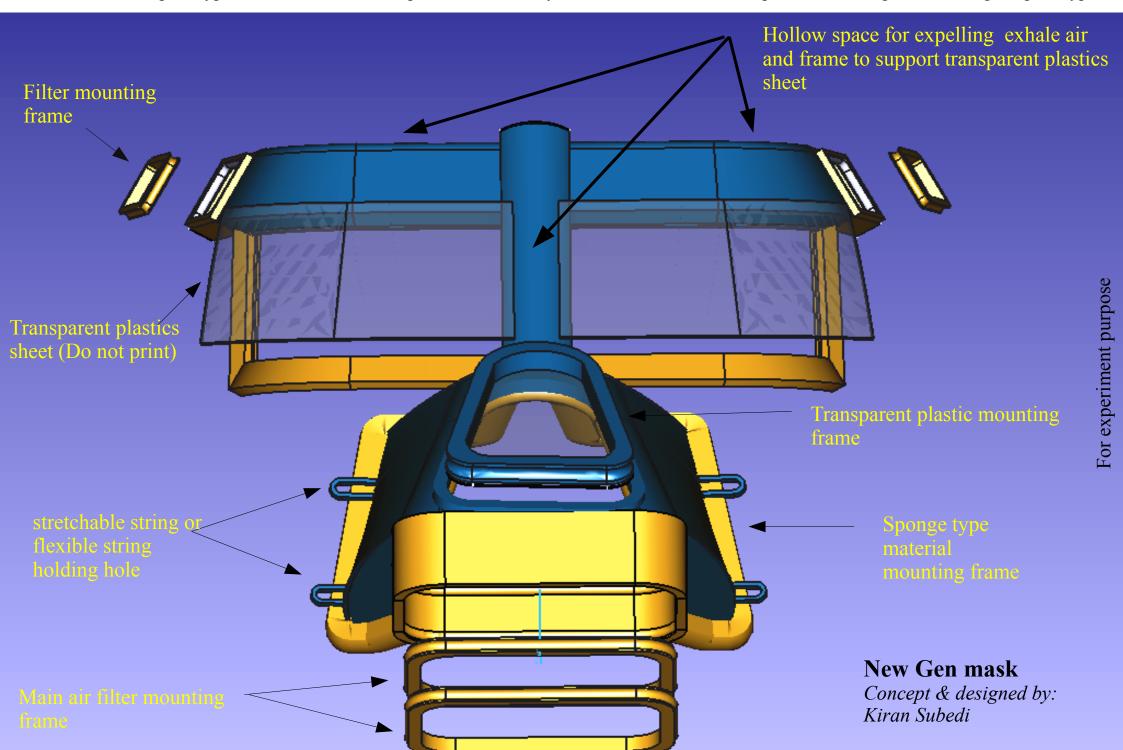

## What is new?

- 1. Layers of the filter are mounted at the bottom side of the mask. So there is no direct contact with front side. Besides this front side of the mask now can be covered with transparent shield for visibility inside the mask.
- 2. Filters are placed leaving small space between two filters, so air can be accumlated after first filter before second filter.
- 3. Sponge type material is inserted inside the slot loop of the mask so there is no room for entering unfiltered air inside the mouth and nose part but eyes are only protected by eye protecting transparent shield if necessary it can be design.
- 4. No exhale air accumulated infront of the eyes which means there is no condensation of moisture in the transparent shield infront of the eye, so there is clear vision for the eyes.
- 5. Exhale air is warm and lighter which rises up and passes through the hollow space inside mask and exhausted from the filter mounted at the two sides of frame edges. After testing, if it is necessary to increase the surface area of the filter and filter frame then filter size can be increase in the design