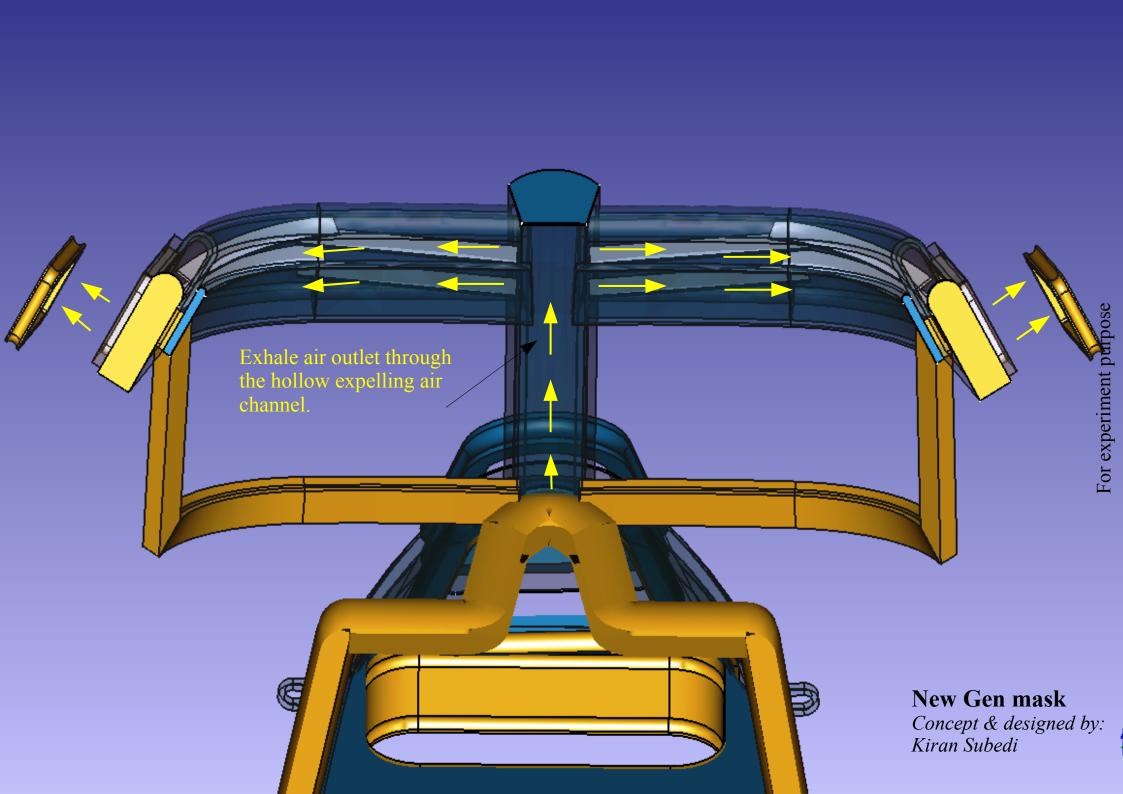

New Gen mask Concept & designed by: Kiran Subedi

## What is new?

- 1. Layers of the filter are mounted at the bottom side of the mask. So there is no direct contact with front side. Besides this front side of the mask now can be covered with transparent shield for visibility inside the mask.
- 2. Filters are placed leaving small space between two filters, so air can be accumlated after first filter before second filter.
- 3. Sponge type material is inserted inside the slot loop of the mask so there is no room for entering unfiltered air inside the mouth and nose part but eyes are only protected by eye protecting transparent shield if necessary it can be design.
- 4. No exhale air accumulated infront of the eyes which means there is no condensation of moisture in the trans