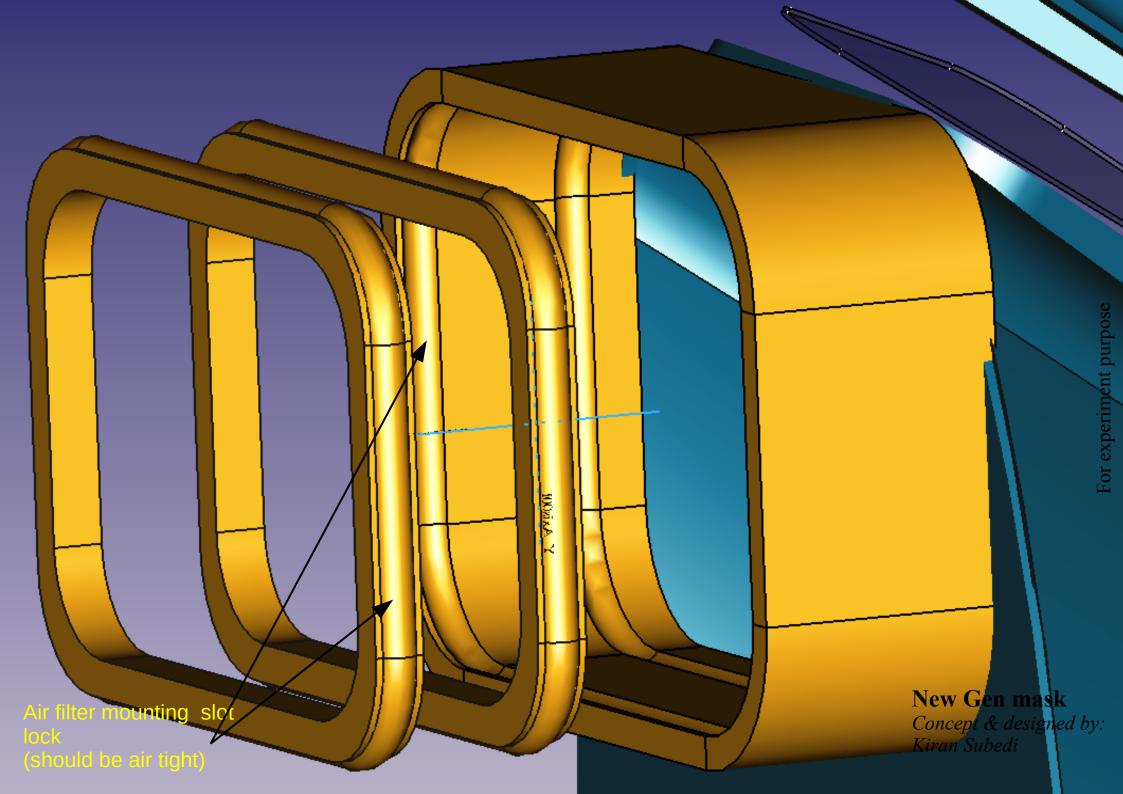

## What is new?

- 1. Layers of the filter are mounted at the bottom side of the mask. So there is no direct contact with front side. Besides this front side of the mask now can be covered with transparent shield for visibility inside the mask.
- 2. Filters are placed leaving small space between two filters, so air can be accumlated after first filter before second filter.
- 3. Sponge type material is inserted inside the slot loop of the mask so there is no room for entering unfiltered air inside the mouth and nose part but eyes are only protected by eye protecting transparent shield if necessary it can be design.
- 4. No exhale air accumulated infront of the eyes which means there is no condensation of moisture in the transparent shield infront of the eye, so there is clear vision for the eyes.
- 5. Exhale air is warm and lighter which rises up and passes through the hollow space inside mask and exhausted from the filter mounted at the two sides of frame edges. After testing, if it is necessary to increase the surface area of the filter and filter frame then filter size can be increase in the design