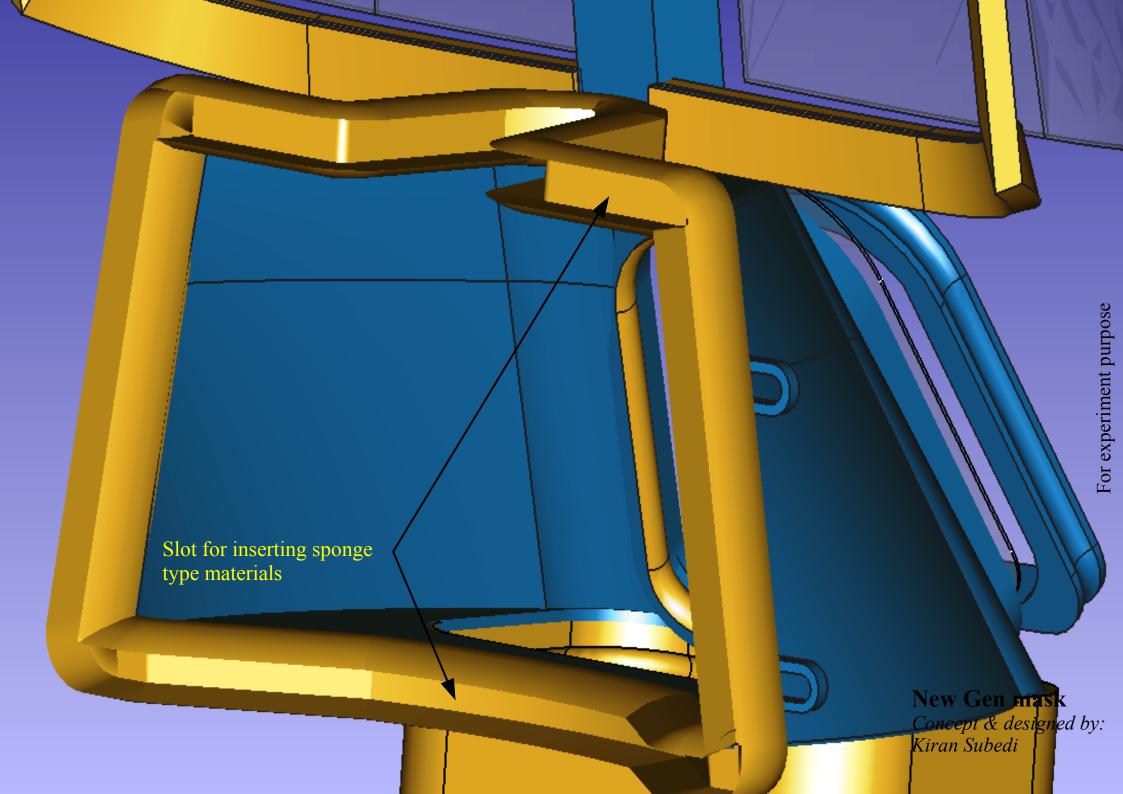

## What is new?

- 1. Layers of the filter are mounted at the bottom side of the mask. So there is no direct contact with front side. Besides this front side of the mask now can be covered with transparent shield for visibility inside the mask.
- 2. Filters are placed leaving small space between two filters, so air can be accumlated after first filter before second filter.
- 3. Sponge type material is inserted inside the slot loop of the mask so there is no room for entering unfiltered air inside the mouth and nose part but eyes are only protected by eye protecting transparent shield if necessary it can be design.
- 4. No exhale air accumulated infront of the eyes which means there is no condensation of moisture in the transparent shield infront of the eye, so there is clear vision for the eyes.
- 5. Exhale air is warm and lighter which rises up and passes through the hollow space inside mask and exhausted from the filter mounted at the two sides of frame edges. After testing, if it is necessary to increase the surface area of the filter and filter frame then filter size can be increase in the design