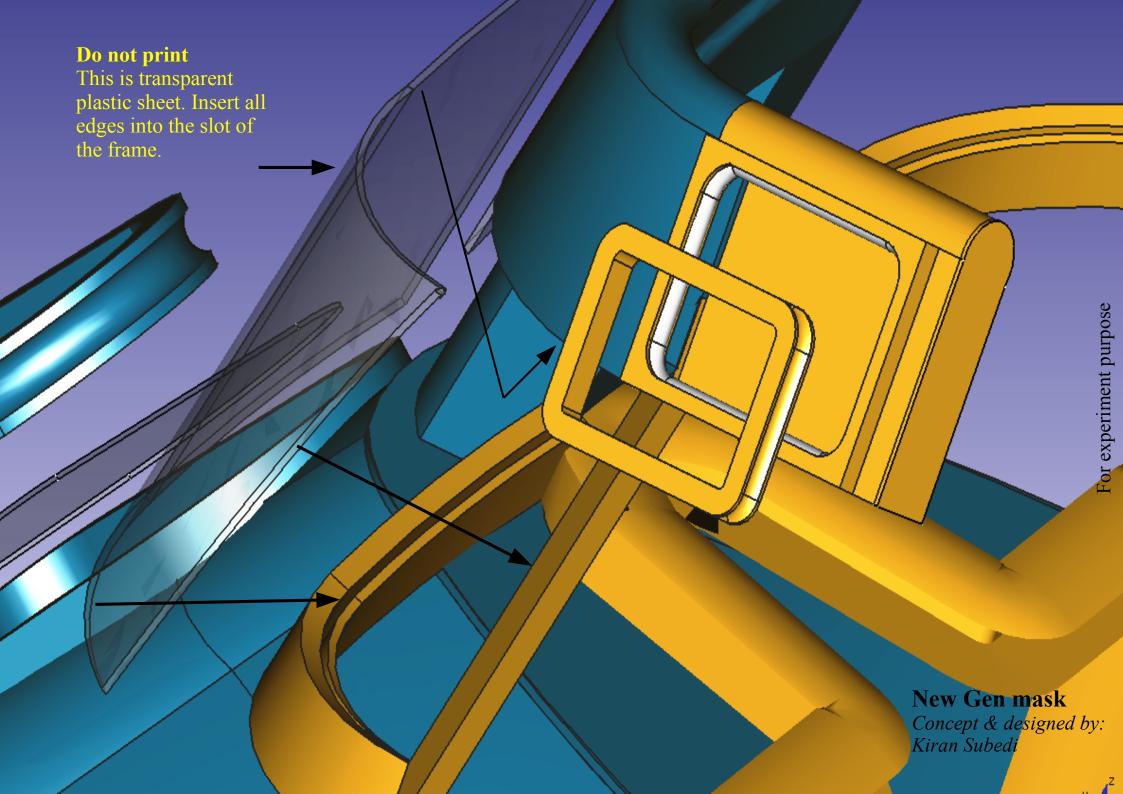

## What is new?

- 1. Layers of the filter are mounted at the bottom side of the mask. So there is no direct contact with front side. Besides this front side of the mask now can be covered with transparent shield for visibility inside the mask.
- 2. Filters are placed leaving small space between two filters, so air can be accumlated after first filter before second filter.
- 3. Sponge type material is inserted inside the slot loop of the mask so there is no room for entering unfiltered air inside the mouth and nose part but eyes are only protected by eye protecting transparent shield if necessary it can be design.
- 4. No exhale air accumulated infront of the eyes which means there is no condensation of moisture in the transparent shield infront of the eye, so there is clear vision for the eyes.
- 5. Exhale air is warm and lighter which rises up and passes through the hollow space inside mask and exhausted from the filter mounted at the two sides of frame edges. After testing, if it is necessary to increase the surface area of the filter and filter frame then filter size can be increase in the design